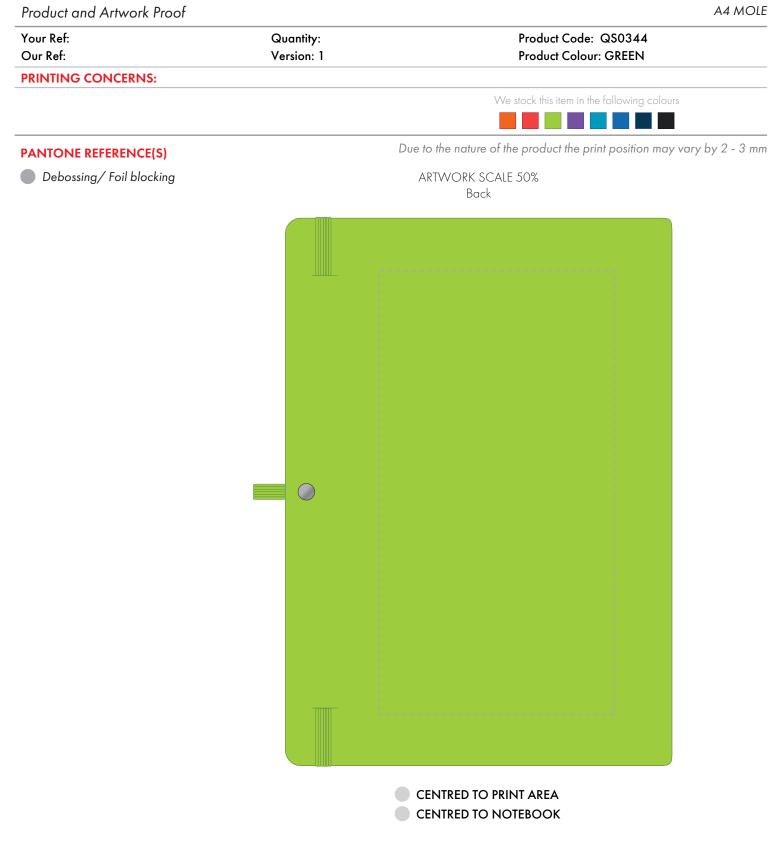

The dashed line is to demonstrate print area and will not appear on your printed item