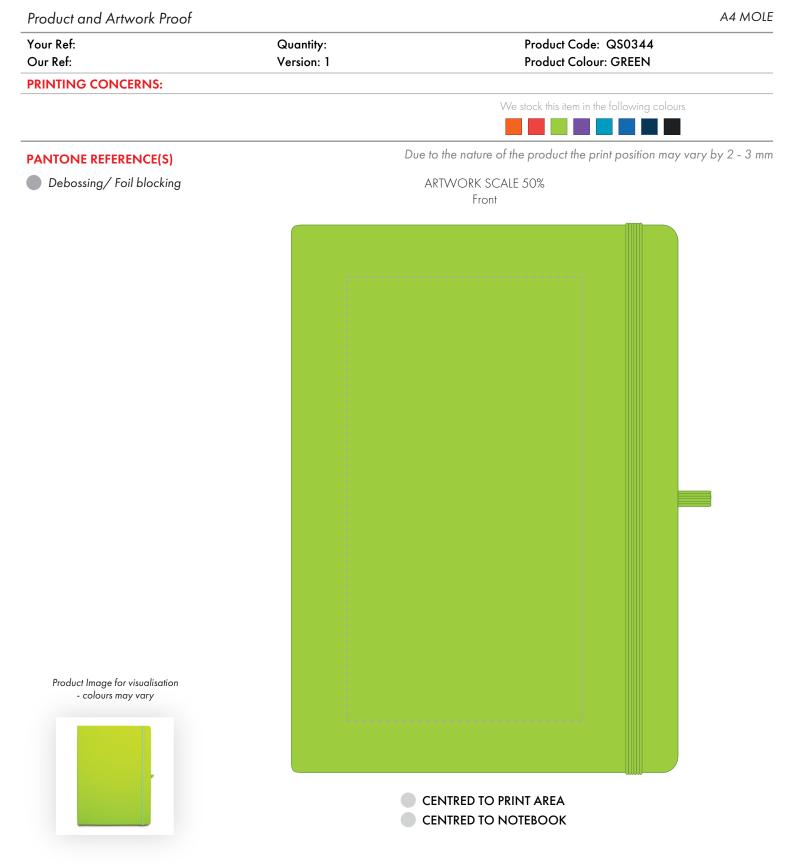

The dashed line is to demonstrate print area and will not appear on your printed item